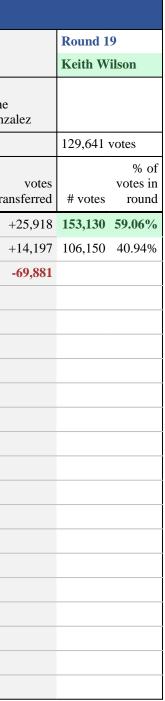

Page 1 of 2

| Round 12 | 344 votes transferred from Martin Ward         | 105,598 | 34.50% |
|----------|------------------------------------------------|---------|--------|
| Round 13 | 347 votes transferred from Sharon Nasset       | 105,945 | 34.68% |
| Round 14 | 572 votes transferred from Michael O'Callaghan | 106,517 | 34.93% |
| Round 15 | 671 votes transferred from Josh Leake          | 107,188 | 35.24% |
| Round 16 | 817 votes transferred from Durrell Kinsey Bey  | 108,005 | 35.59% |
| Round 17 | 7,280 votes transferred from Liv (Viva) Osthus | 115,285 | 38.49% |
| Round 18 | 11,927 votes transferred from Mingus Mapps     | 127,212 | 44.01% |
| Round 19 | 25,918 votes transferred from Rene Gonzalez    | 153,130 | 59.06% |